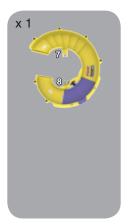

### **Small Component Assembly**

Apply labels prior to assembly. See full instruction manual for detailed label application instructions. Assemble the small components shown below and have them ready to add as you build your tower.