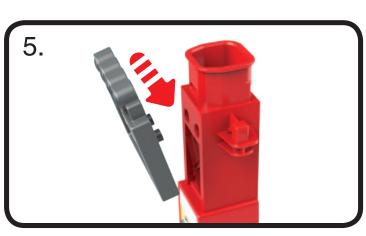

### **Small Component Assembly**

Apply labels prior to assembly. See full instruction manual for detailed label application instructions. Assemble the small components shown below and have them ready to add as you build your tower.