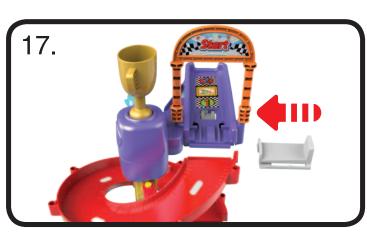

## **Spiral Ramp Assembly**

Once you've completed the above steps, you are ready to play with the **Ultimate Corkscrew Tower**™! You can connect the playset to other **Go! Go! Smart Wheels**® playsets (each sold separately). For Dual Racing configuration, see instructions below.