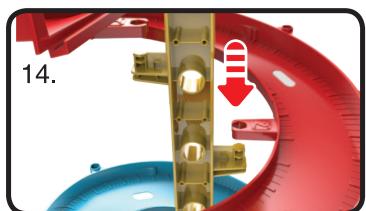

# **INCLUDED IN THIS PACKAGE**





Go! Go! Smart Wheels® Ultimate Corkscrew Tower™
1 label sheet
Parents' guide

## **ASSEMBLY INSTRUCTIONS**



#### **CAUTION:**

With the **Go! Go! Smart Wheels® Ultimate Corkscrew Tower™** safety comes first. Adult assembly is required. This package contains small screws. For your child's safety, do not let them play with this toy until it is fully assembled.

### **Small Component Assembly**

Apply labels prior to assembly. See full instruction manual for detailed label application instructions. Assemble the small components shown below and have them ready to add as you build your tower.





































## **Tower Base Assembly**



















## **Spiral Ramp Assembly**











































































Once you've completed the above steps, you are ready to play with the **Ultimate Corkscrew Tower**™! You can connect the playset to other **Go! Go! Smart Wheels**® playsets (each sold separately). For Dual Racing configuration, see instructions below.

## **Two Towers Assembly**



















































Once you've completed the above steps, you're ready to play!