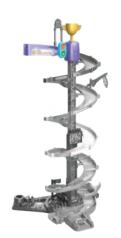

## **Spiral Ramp Assembly**

Once you've completed the above steps, you are ready to play with the **Ultimate Corkscrew Tower**™! You can connect the playset to other **Go! Go! Smart Wheels**® playsets (each sold separately). For Dual Racing configuration, see instructions below.