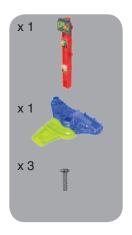

### **Small Component Assembly**

Apply labels prior to assembly. See full instruction manual for detailed label application instructions. Assemble the small components shown below and have them ready to add as you build your tower.