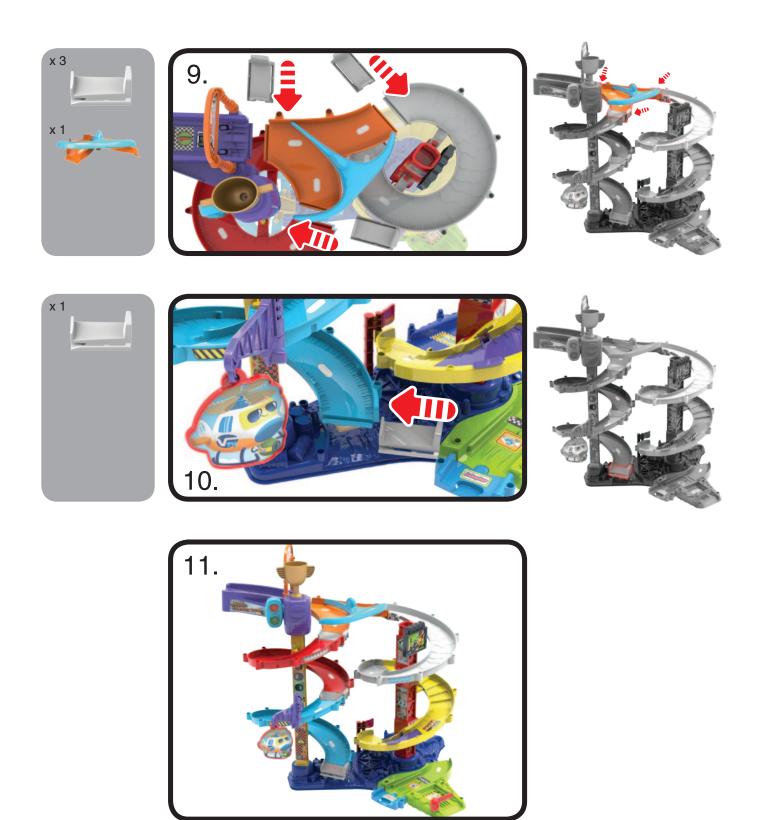

## **Spiral Ramp Assembly**

Once you've completed the above steps, you are ready to play with the **Ultimate Corkscrew Tower**™! You can connect the playset to other **Go! Go! Smart Wheels**® playsets (each sold separately). For Dual Racing configuration, see instructions below.