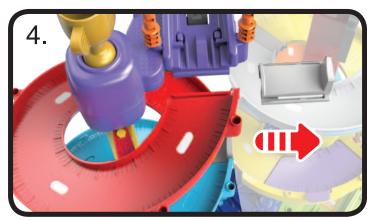

hild's safety, do not let them play with this toy until it is fully assembled.

### **Small Component Assembly**

Apply labels prior to assembly. See full instruction manual for detailed label application instructions. Assemble the small components shown below and have them ready to add as you build your tower.





































## **Tower Base Assembly**



















## **Spiral Ramp Assembly**











































































Once you've completed the above steps, you are ready to play with the **Ultimate Corkscrew Tower**™! You can connect the playset to other **Go! Go! Smart Wheels**® playsets (each sold separately). For Dual Racing configuration, see instructions below.

## **Two Towers Assembly**



















































Once you've completed the above steps, you're ready to play!