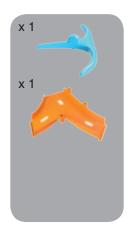

### **Small Component Assembly**

Apply labels prior to assembly. See full instruction manual for detailed label application instructions. Assemble the small components shown below and have them ready to add as you build your tower.