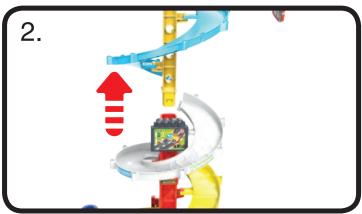

## **Spiral Ramp Assembly**

Once you've completed the above steps, you are ready to play with the **Ultimate Corkscrew Tower**™! You can connect the playset to other **Go! Go! Smart Wheels**® playsets (each sold separately). For Dual Racing configuration, see instructions below.