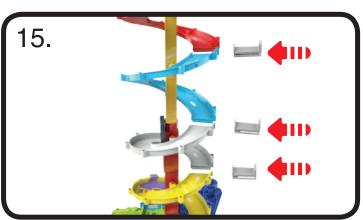

## **Spiral Ramp Assembly**

Once you've completed the above steps, you are ready to play with the **Ultimate Corkscrew Tower**™! You can connect the playset to other **Go! Go! Smart Wheels**® playsets (each sold separately). For Dual Racing configuration, see instructions below.