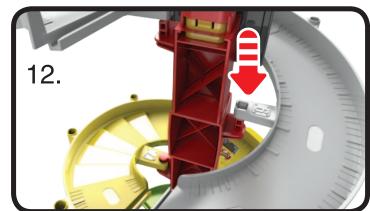

# **INCLUDED IN THIS PACKAGE**





Go! Go! Smart Wheels® Ultimate Corkscrew Tower™
1 label sheet
Parents' guide

## **ASSEMBLY INSTRUCTIONS**



#### **CAUTION:**

With the **Go! Go! Smart Wheels® Ultimate Corkscrew Tower™** safety comes first. Adult assembly is required. This package contains small screws. For your child's safety, do not let them play with this toy until it is fully assembled.

### **Small Component Assembly**

Apply labels prior to assembly. See full instruction manual for detailed label application instructions. Assemble the small components shown below and have them ready to add as you build your tower.





































## **Tower Base Assembly**



















## **Spiral Ramp Assembly**











































































Once you've completed the above steps, you are ready to play with the **Ultimate Corkscrew Tower**™! You can connect the playset to other **Go! Go! Smart Wheels**® playsets (each sold separately). For Dual Racing configuration, see instructions below.

## **Two Towers Assembly**



















































Once you've completed the above steps, you're ready to play!