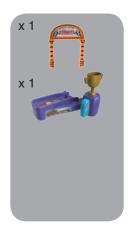

### **Small Component Assembly**

Apply labels prior to assembly. See full instruction manual for detailed label application instructions. Assemble the small components shown below and have them ready to add as you build your tower.