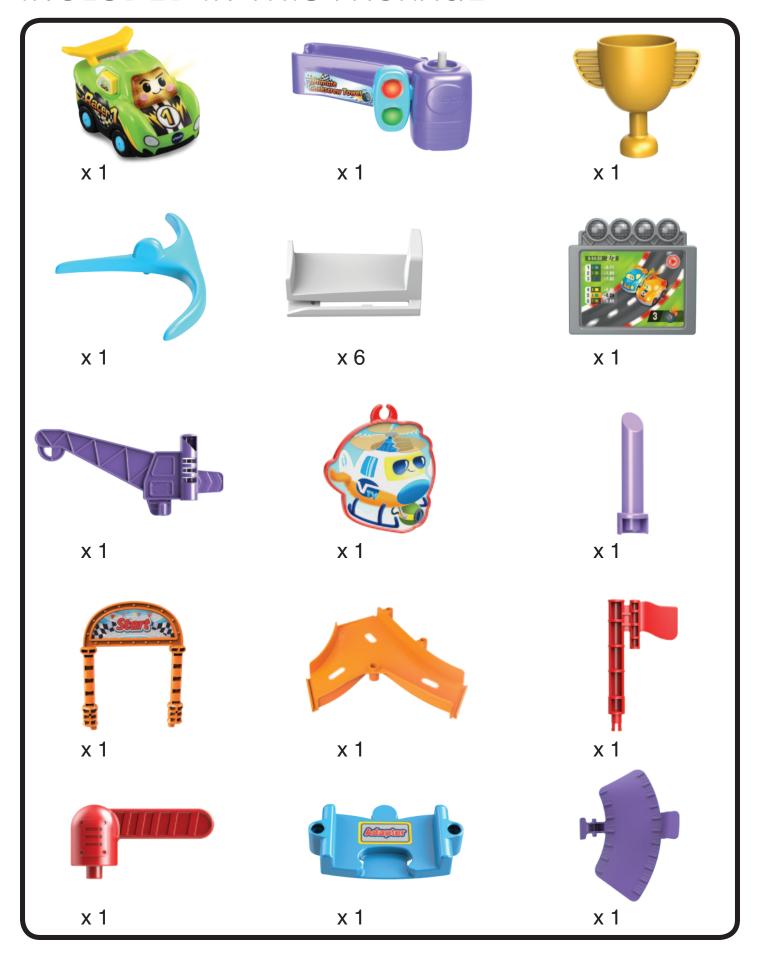

### **Small Component Assembly**

Apply labels prior to assembly. See full instruction manual for detailed label application instructions. Assemble the small components shown below and have them ready to add as you build your tower.