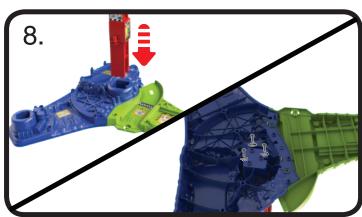

# **INCLUDED IN THIS PACKAGE**





Go! Go! Smart Wheels® Ultimate Corkscrew Tower™
1 label sheet
Parents' guide

## **ASSEMBLY INSTRUCTIONS**



#### **CAUTION:**

With the **Go! Go! Smart Wheels® Ultimate Corkscrew Tower™** safety comes first. Adult assembly is required. This package contains small screws. For your child's safety, do not let them play with this toy until it is fully assembled.

### **Small Component Assembly**

Apply labels prior to assembly. See full instruction manual for detailed label application instructions. Assemble the small components shown below and have them ready to add as you build your tower.





































## **Tower Base Assembly**



















## **Spiral Ramp Assembly**











































































Once you've completed the above steps, you are ready to play with the **Ultimate Corkscrew Tower**™! You can connect the playset to other **Go! Go! Smart Wheels**® playsets (each sold separately). For Dual Racing configuration, see instructions below.

## **Two Towers Assembly**



















































Once you've completed the above steps, you're ready to play!