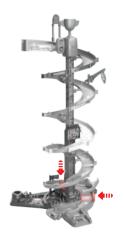

# **INCLUDED IN THIS PACKAGE**

Go! Go! Smart Wheels® Ultimate Corkscrew Tower™
1 label sheet
Parents' guide

## **Spiral Ramp Assembly**

Once you've completed the above steps, you are ready to play with the **Ultimate Corkscrew Tower**™! You can connect the playset to other **Go! Go! Smart Wheels**® playsets (each sold separately). For Dual Racing configuration, see instructions below.