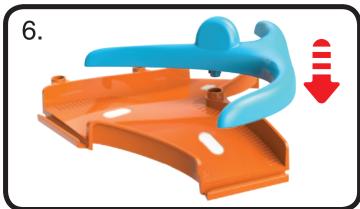

# **INCLUDED IN THIS PACKAGE**





Go! Go! Smart Wheels® Ultimate Corkscrew Tower™
1 label sheet
Parents' guide

## **ASSEMBLY INSTRUCTIONS**



#### **CAUTION:**

With the **Go! Go! Smart Wheels® Ultimate Corkscrew Tower™** safety comes first. Adult assembly is required. This package contains small screws. For your child's safety, do not let them play with this toy until it is fully assembled.

### **Small Component Assembly**

Apply labels prior to assembly. See full instruction manual for detailed label application instructions. Assemble the small components shown below and have them ready to add as you build your tower.





































## **Tower Base Assembly**



















## **Spiral Ramp Assembly**











































































Once you've completed the above steps, you are ready to play with the **Ultimate Corkscrew Tower**™! You can connect the playset to other **Go! Go! Smart Wheels**® playsets (each sold separately). For Dual Racing configuration, see instructions below.

## **Two Towers Assembly**



















































Once you've completed the above steps, you're ready to play!