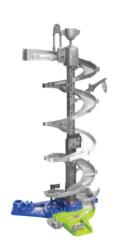

## **Spiral Ramp Assembly**

Once you've completed the above steps, you are ready to play with the **Ultimate Corkscrew Tower**™! You can connect the playset to other **Go! Go! Smart Wheels**® playsets (each sold separately). For Dual Racing configuration, see instructions below.