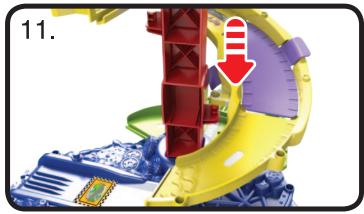

## **Spiral Ramp Assembly**

Once you've completed the above steps, you are ready to play with the **Ultimate Corkscrew Tower**™! You can connect the playset to other **Go! Go! Smart Wheels**® playsets (each sold separately). For Dual Racing configuration, see instructions below.