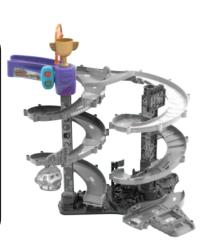

## **Spiral Ramp Assembly**

Once you've completed the above steps, you are ready to play with the **Ultimate Corkscrew Tower**™! You can connect the playset to other **Go! Go! Smart Wheels**® playsets (each sold separately). For Dual Racing configuration, see instructions below.