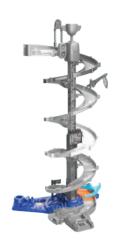

## **Spiral Ramp Assembly**

Once you've completed the above steps, you are ready to play with the **Ultimate Corkscrew Tower**™! You can connect the playset to other **Go! Go! Smart Wheels**® playsets (each sold separately). For Dual Racing configuration, see instructions below.