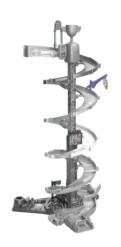

## **Spiral Ramp Assembly**

Once you've completed the above steps, you are ready to play with the **Ultimate Corkscrew Tower**™! You can connect the playset to other **Go! Go! Smart Wheels**® playsets (each sold separately). For Dual Racing configuration, see instructions below.