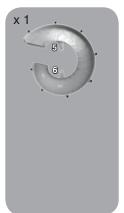

### **Small Component Assembly**

Apply labels prior to assembly. See full instruction manual for detailed label application instructions. Assemble the small components shown below and have them ready to add as you build your tower.