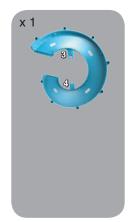

### **Small Component Assembly**

Apply labels prior to assembly. See full instruction manual for detailed label application instructions. Assemble the small components shown below and have them ready to add as you build your tower.