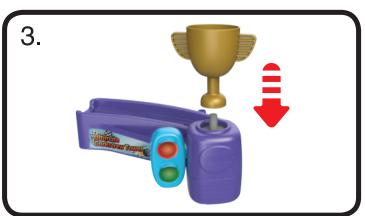

### **Small Component Assembly**

Apply labels prior to assembly. See full instruction manual for detailed label application instructions. Assemble the small components shown below and have them ready to add as you build your tower.