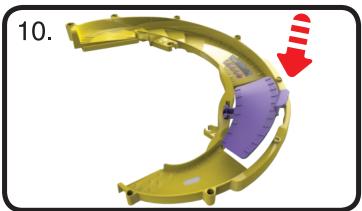

## **Spiral Ramp Assembly**

Once you've completed the above steps, you are ready to play with the **Ultimate Corkscrew Tower**™! You can connect the playset to other **Go! Go! Smart Wheels**® playsets (each sold separately). For Dual Racing configuration, see instructions below.