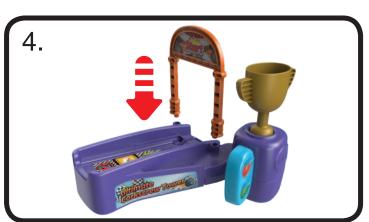

### **Small Component Assembly**

Apply labels prior to assembly. See full instruction manual for detailed label application instructions. Assemble the small components shown below and have them ready to add as you build your tower.