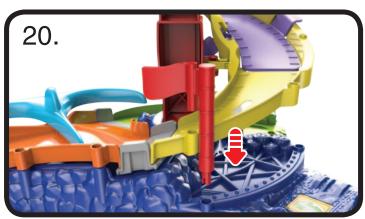

## **Spiral Ramp Assembly**

Once you've completed the above steps, you are ready to play with the **Ultimate Corkscrew Tower**™! You can connect the playset to other **Go! Go! Smart Wheels**® playsets (each sold separately). For Dual Racing configuration, see instructions below.