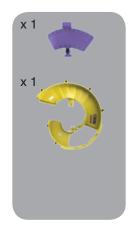

### **Small Component Assembly**

Apply labels prior to assembly. See full instruction manual for detailed label application instructions. Assemble the small components shown below and have them ready to add as you build your tower.