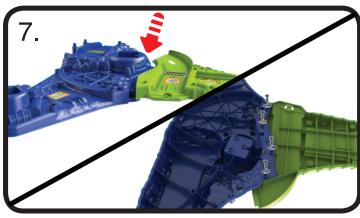

# **INCLUDED IN THIS PACKAGE**





Go! Go! Smart Wheels® Ultimate Corkscrew Tower™
1 label sheet
Parents' guide

## **ASSEMBLY INSTRUCTIONS**



#### **CAUTION:**

With the **Go! Go! Smart Wheels® Ultimate Corkscrew Tower™** safety comes first. Adult assembly is required. This package contains small screws. For your child's safety, do not let them play with this toy until it is fully assembled.

### **Small Component Assembly**

Apply labels prior to assembly. See full instruction manual for detailed label application instructions. Assemble the small components shown below and have them ready to add as you build your tower.





































## **Tower Base Assembly**



















## **Spiral Ramp Assembly**











































































Once you've completed the above steps, you are ready to play with the **Ultimate Corkscrew Tower**™! You can connect the playset to other **Go! Go! Smart Wheels**® playsets (each sold separately). For Dual Racing configuration, see instructions below.

## **Two Towers Assembly**



















































Once you've completed the above steps, you're ready to play!