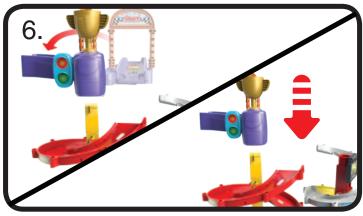

## **Two Towers Assembly**

Once you've completed the above steps, you're ready to play!