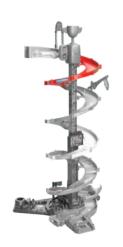

# **INCLUDED IN THIS PACKAGE**





Go! Go! Smart Wheels® Ultimate Corkscrew Tower™
1 label sheet
Parents' guide

## **ASSEMBLY INSTRUCTIONS**



#### **CAUTION:**

With the **Go! Go! Smart Wheels® Ultimate Corkscrew Tower™** safety comes first. Adult assembly is required. This package contains small screws. For your child's safety, do not let them play with this toy until it is fully assembled.

### **Small Component Assembly**

Apply labels prior to assembly. See full instruction manual for detailed label application instructions. Assemble the small components shown below and have them ready to add as you build your tower.





































## **Tower Base Assembly**



















## **Spiral Ramp Assembly**











































































Once you've completed the above steps, you are ready to play with the **Ultimate Corkscrew Tower**™! You can connect the playset to other **Go! Go! Smart Wheels**® playsets (each sold separately). For Dual Racing configuration, see instructions below.

## **Two Towers Assembly**



















































Once you've completed the above steps, you're ready to play!