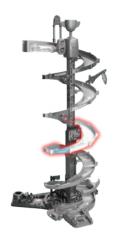

## **Spiral Ramp Assembly**

Once you've completed the above steps, you are ready to play with the **Ultimate Corkscrew Tower**™! You can connect the playset to other **Go! Go! Smart Wheels**® playsets (each sold separately). For Dual Racing configuration, see instructions below.