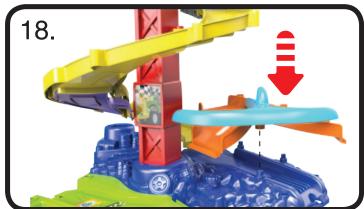

## **Spiral Ramp Assembly**

Once you've completed the above steps, you are ready to play with the **Ultimate Corkscrew Tower**™! You can connect the playset to other **Go! Go! Smart Wheels**® playsets (each sold separately). For Dual Racing configuration, see instructions below.