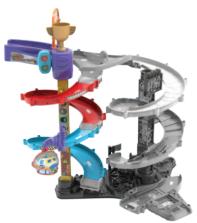

## **Spiral Ramp Assembly**

Once you've completed the above steps, you are ready to play with the **Ultimate Corkscrew Tower**™! You can connect the playset to other **Go! Go! Smart Wheels**® playsets (each sold separately). For Dual Racing configuration, see instructions below.