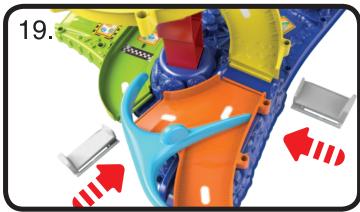

## **Spiral Ramp Assembly**

Once you've completed the above steps, you are ready to play with the **Ultimate Corkscrew Tower**™! You can connect the playset to other **Go! Go! Smart Wheels**® playsets (each sold separately). For Dual Racing configuration, see instructions below.