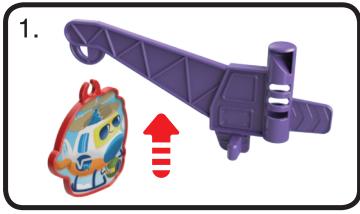

### **Small Component Assembly**

Apply labels prior to assembly. See full instruction manual for detailed label application instructions. Assemble the small components shown below and have them ready to add as you build your tower.