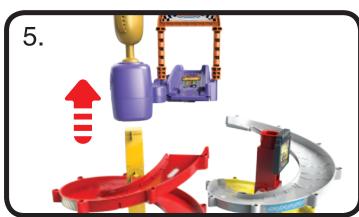

## **Spiral Ramp Assembly**

Once you've completed the above steps, you are ready to play with the **Ultimate Corkscrew Tower**™! You can connect the playset to other **Go! Go! Smart Wheels**® playsets (each sold separately). For Dual Racing configuration, see instructions below.