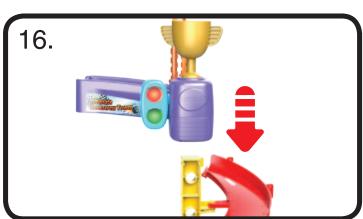

## **Two Towers Assembly**

Once you've completed the above steps, you're ready to play!