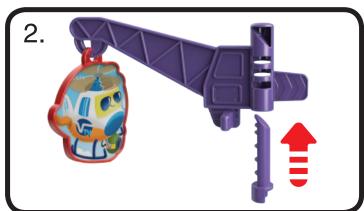

### **Small Component Assembly**

Apply labels prior to assembly. See full instruction manual for detailed label application instructions. Assemble the small components shown below and have them ready to add as you build your tower.