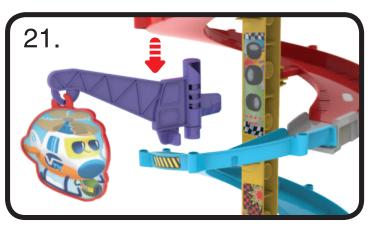

## **Spiral Ramp Assembly**

Once you've completed the above steps, you are ready to play with the **Ultimate Corkscrew Tower**™! You can connect the playset to other **Go! Go! Smart Wheels**® playsets (each sold separately). For Dual Racing configuration, see instructions below.