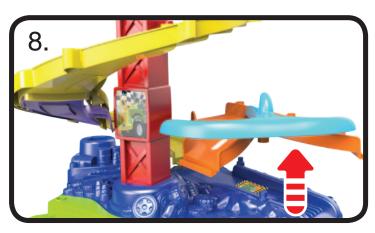

t them play with this toy until it is fully assembled.

### **Small Component Assembly**

Apply labels prior to assembly. See full instruction manual for detailed label application instructions. Assemble the small components shown below and have them ready to add as you build your tower.





































## **Tower Base Assembly**



















## **Spiral Ramp Assembly**











































































Once you've completed the above steps, you are ready to play with the **Ultimate Corkscrew Tower**™! You can connect the playset to other **Go! Go! Smart Wheels**® playsets (each sold separately). For Dual Racing configuration, see instructions below.

## **Two Towers Assembly**



















































Once you've completed the above steps, you're ready to play!