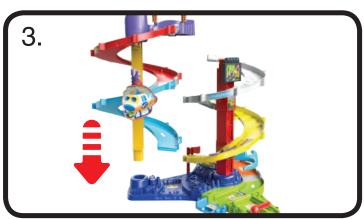

your child's safety, do not let them play with this toy until it is fully assembled.

### **Small Component Assembly**

Apply labels prior to assembly. See full instruction manual for detailed label application instructions. Assemble the small components shown below and have them ready to add as you build your tower.





































## **Tower Base Assembly**



















## **Spiral Ramp Assembly**











































































Once you've completed the above steps, you are ready to play with the **Ultimate Corkscrew Tower**™! You can connect the playset to other **Go! Go! Smart Wheels**® playsets (each sold separately). For Dual Racing configuration, see instructions below.

## **Two Towers Assembly**



















































Once you've completed the above steps, you're ready to play!