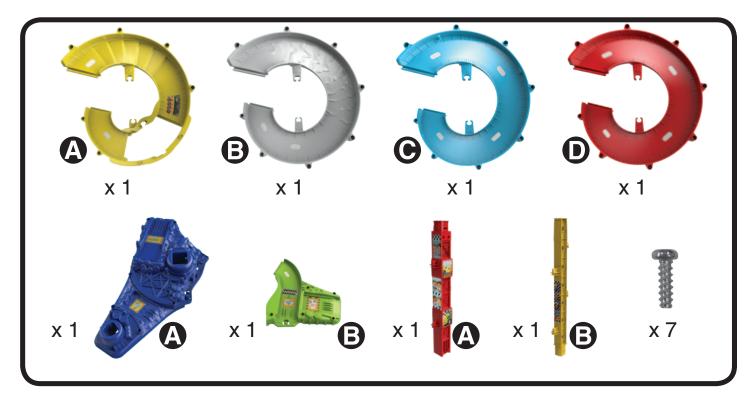

# **INCLUDED IN THIS PACKAGE**





Go! Go! Smart Wheels® Ultimate Corkscrew Tower™
1 label sheet
Parents' guide

## **ASSEMBLY INSTRUCTIONS**



#### **CAUTION:**

With the **Go! Go! Smart Wheels® Ultimate Corkscrew Tower™** safety comes first. Adult assembly is required. This package contains small screws. For your child's safety, do not let them play with this toy until it is fully assembled.

### **Small Component Assembly**

Apply labels prior to assembly. See full instruction manual for detailed label application instructions. Assemble the small components shown below and have them ready to add as you build your tower.





































## **Tower Base Assembly**



















## **Spiral Ramp Assembly**











































































Once you've com