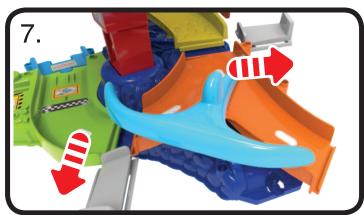

## **Spiral Ramp Assembly**

Once you've completed the above steps, you are ready to play with the **Ultimate Corkscrew Tower**™! You can connect the playset to other **Go! Go! Smart Wheels**® playsets (each sold separately). For Dual Racing configuration, see instructions below.