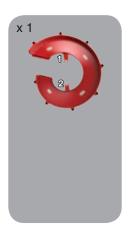

### **Small Component Assembly**

Apply labels prior to assembly. See full instruction manual for detailed label application instructions. Assemble the small components shown below and have them ready to add as you build your tower.