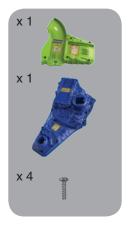

### **Small Component Assembly**

Apply labels prior to assembly. See full instruction manual for detailed label application instructions. Assemble the small components shown below and have them ready to add as you build your tower.