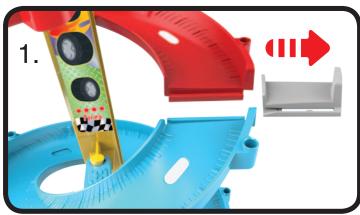

### **Small Component Assembly**

Apply labels prior to assembly. See full instruction manual for detailed label application instructions. Assemble the small components shown below and have them ready to add as you build your tower.