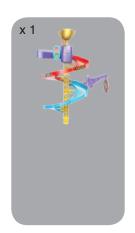

### **Small Component Assembly**

Apply labels prior to assembly. See full instruction manual for detailed label application instructions. Assemble the small components shown below and have them ready to add as you build your tower.