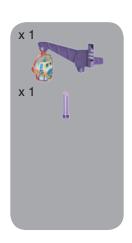

### **Small Component Assembly**

Apply labels prior to assembly. See full instruction manual for detailed label application instructions. Assemble the small components shown below and have them ready to add as you build your tower.