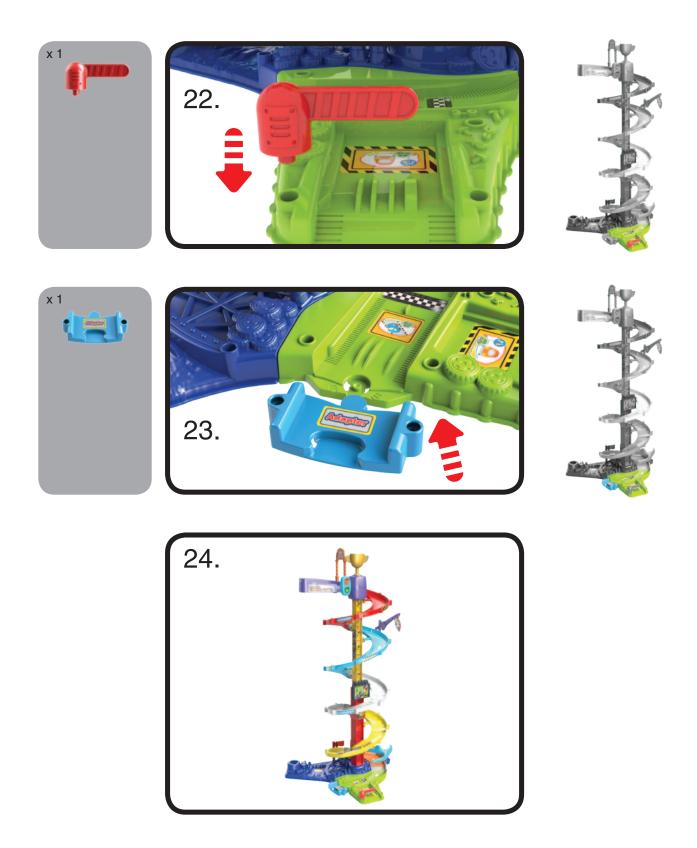

## **Spiral Ramp Assembly**

Once you've completed the above steps, you are ready to play with the **Ultimate Corkscrew Tower**™! You can connect the playset to other **Go! Go! Smart Wheels**® playsets (each sold separately). For Dual Racing configuration, see instructions below.