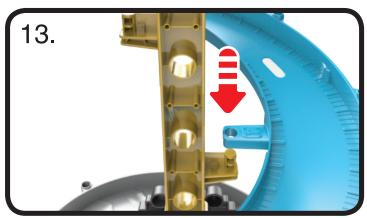

# **INCLUDED IN THIS PACKAGE**





Go! Go! Smart Wheels® Ultimate Corkscrew Tower™
1 label sheet
Parents' guide

## **ASSEMBLY INSTRUCTIONS**



#### **CAUTION:**

With the **Go! Go! Smart Wheels® Ultimate Corkscrew Tower™** safety comes first. Adult assembly is required. This package contains small screws. For your child's safety, do not let them play with this toy until it is fully assembled.

### **Small Component Assembly**

Apply labels prior to assembly. See full instruction manual for detailed label application instructions. Assemble the small components shown below and have them ready to add as you build your tower.





































## **Tower Base Assembly**



















## **Spiral Ramp Assembly**











































































Once you've completed the above steps, you are ready to play with the **Ultimate Corkscrew Tower**™! You can connect the playset to other **Go! Go! Smart Wheels**® playsets (each sold separately). For Dual Racing configuration, see instructions below.

## **Two Towers Assembly**



















































Once you've completed the above steps, you're ready to play!