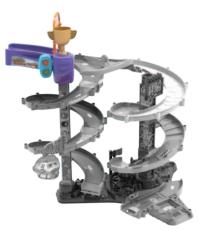

## **Spiral Ramp Assembly**

Once you've completed the above steps, you are ready to play with the **Ultimate Corkscrew Tower**™! You can connect the playset to other **Go! Go! Smart Wheels**® playsets (each sold separately). For Dual Racing configuration, see instructions below.