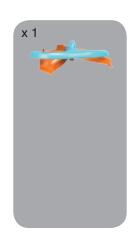

### **Small Component Assembly**

Apply labels prior to assembly. See full instruction manual for detailed label application instructions. Assemble the small components shown below and have them ready to add as you build your tower.