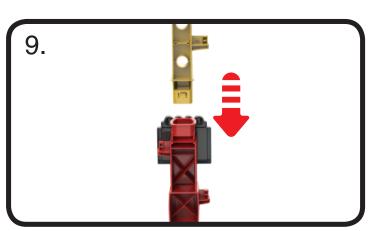

# **INCLUDED IN THIS PACKAGE**





Go! Go! Smart Wheels® Ultimate Corkscrew Tower™
1 label sheet
Parents' guide

## **ASSEMBLY INSTRUCTIONS**



#### **CAUTION:**

With the **Go! Go! Smart Wheels® Ultimate Corkscrew Tower™** safety comes first. Adult assembly is required. This package contains small screws. For your child's safety, do not let them play with this toy until it is fully assembled.

### **Small Component Assembly**

Apply labels prior to assembly. See full instruction manual for detailed label application instructions. Assemble the small components shown below and have them ready to add as you build your tower.





































## **Tower Base Assembly**



















## **Spiral Ramp Assembly**











































































Once you've completed the above steps, you are ready to play with the **Ultimate Corkscrew Tower**™! You can connect the playset to other **Go! Go! Smart Wheels**® playsets (each sold separately). For Dual Racing configuration, see instructions below.

## **Two Towers Assembly**



















































Once you've completed the above steps, you're ready to play!